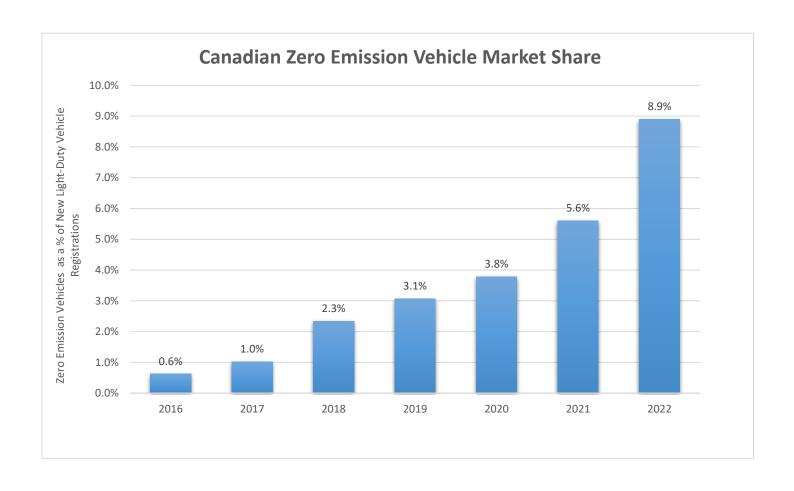

|                          | 2016 | 2017 | 2018 | 2019 | 2020 | 2021 | 2022 |
|--------------------------|------|------|------|------|------|------|------|
| Zero Emission Vehicle Ma | 0.6% | 1.0% | 2.3% | 3.1% | 3.8% | 5.6% | 8.9% |

Source: S&P Global Mobility (2023). New Vehicle Registration Data for Canada - Data as of December 31, 2022.